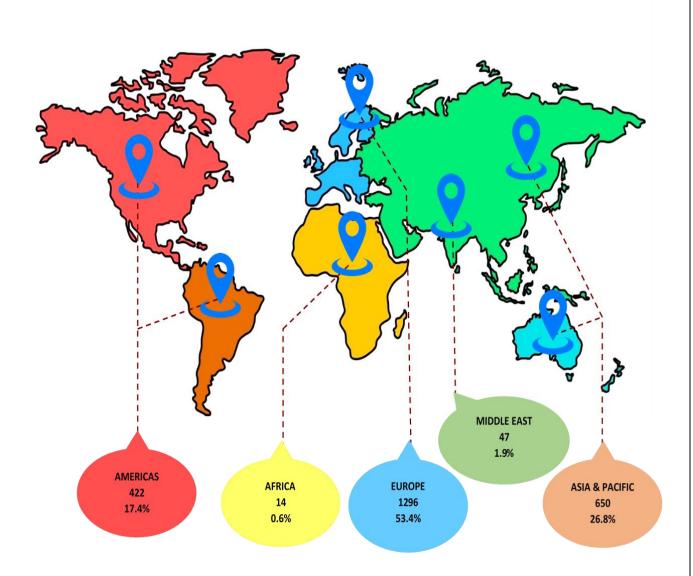

## TOURIST ARRIVALS BY REGION AND PERCENTAGE SHARE JULY 2021

Europe became the largest source of tourist traffic to Sri Lanka with 53.4% of the total traffic received in July 2021. Asia and Pacific accounted for 26.8% of the total traffic while Americas accounted for 17.4%. In comparison to July last year all regions have recorded a decline in arrivals. Despite the minor improvements observed with the reopening of countries, the recovery remains to be fragile and uncertain due to rising concerns over Delta and other variants that are gradually developing especially in Asia and Pacific region (UNWTO Barometer, July 2021).