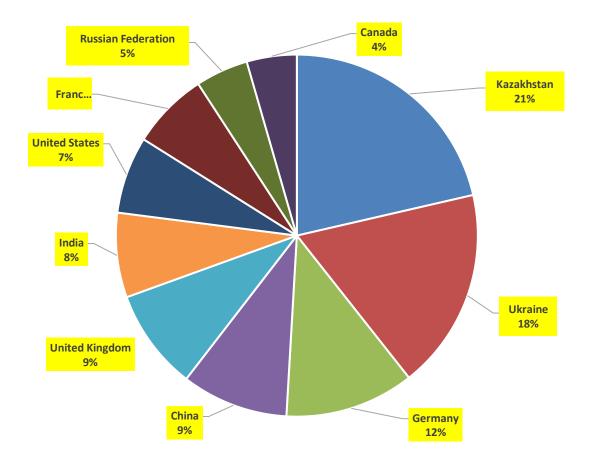

#### **TOP TEN SOURCE MARKETS – JANUARY TO JULY - 2021**

Kazakhstan, Ukraine, Germany, China and United Kingdom were Sri Lanka's top five international tourist generating markets from January to July this year. Kazakhstan was the largest source of tourist traffic to Sri Lanka with 21% of the total traffic received from January to July 2021. Ukraine accounted for 18% of the total traffic; while Germany, China & United Kingdom accounted for 12%, 9% (both) respectively. It is noteworthy that total arrivals up to July from Kazakhstan had recorded a growth in comparison to total arrivals up to June 2020 owing to the pilot project carried out to revive the industry following a 10-month pandemic-induced closure.