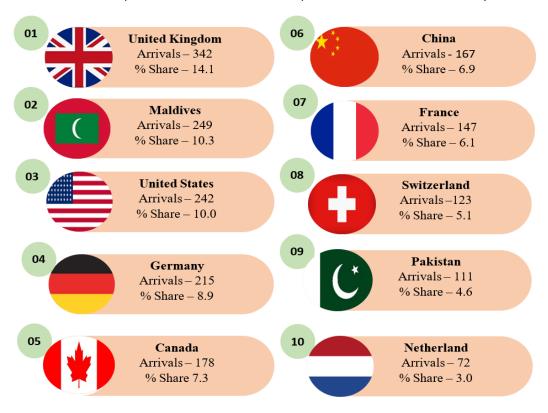

#### **TOP TEN SOURCE MARKETS – JULY 2021**

United Kingdom, Maldives, United States, Gernamy and Canada, were Sri Lanka's top five international tourist generating markets in the month of July this year. United Kingdom was the largest source of tourist traffic to Sri Lanka with 14.1 % of the total traffic received in above period. Maldives accounted for 10.3% of the total traffic; while United States, Germany and Canada accounted for 10%, 8.9% and 7.3% respectively. The presence of countries from the Americas, Western, Central & Eastern Europe and Asia Pacific regions among the top source markets reflects the gradual revitalization of tourism industry fuelled by factors such as gradual improvement of traveller confidence, lifting of travel restrictions and roll out of the COVID 19 vaccine. The presence of Pakistan in the top source markets is noteworthy.