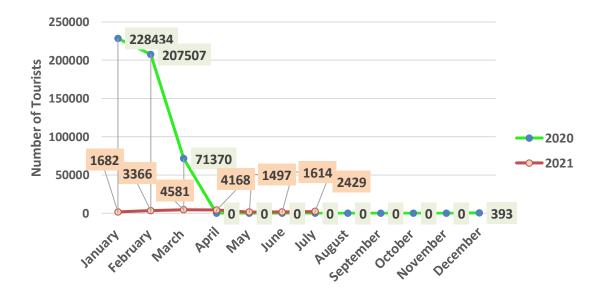

#### **SUMMARY**

The total number of international tourist arrivals to Sri Lanka during July 2021 was 2,429. A minor uptick in the month of July can be noticed following the sharp contraction in arrivals after the month of April. This reflects the improvement in international arrivals owing to factors such as vaccination programmes around the world, softer restrictions for vaccinated travellers and growing consumer confidence. As at 31<sup>st</sup> July 2021, 19,337 of tourists had visited Sri Lanka for this year. It is a decline of 96.2 % over last year when 507,311 tourists had visited the country from January to 18th March.

The largest source markets recorded for the month of July was United Kingdom, followed by the Maldives, and United States.

|              |         |        | %<br>shange       |
|--------------|---------|--------|-------------------|
| Month        | 2020    | 2021   | change<br>2021/20 |
| January      | 228,434 | 1,682  | (99.3)            |
| February     | 207,507 | 3,366  | (98.4)            |
| March        | 71,370  | 4,581  | (93.6)            |
| April        | 0       | 4,168  | -                 |
| May          | 0       | 1,497  | •                 |
| June         | 0       | 1,614  | -                 |
| July         | 0       | 2,429  | -                 |
| August       | 0       | -      | -                 |
| September    | 0       | -      | -                 |
| October      | 0       | -      | -                 |
| November     | 0       | -      | -                 |
| December     | 393     | -      | -                 |
| Total        | 507,311 | 19,337 | (96.2)            |
| (Jan ~ July) | 307,311 | 19,337 | (30.2)            |
| TOTAL        | 507,704 |        |                   |